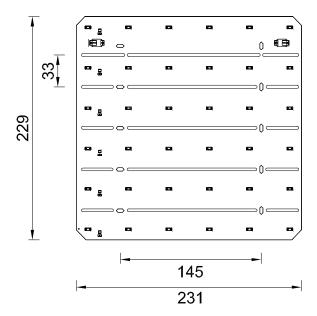

----------|-------------------------------------------------------------------------------------------------|
| ▼          | ▼                                                                            | ▼               | ▼                                                                                               |
| MTX -      | □□06                                                                         | 5630            |                                                                                                 |
| MTX Matrix | 01 1 module 02 2 modules 03 3 modules 04 4 modules 05 5 modules 06 6 modules | 5630 Seoul 5630 | K27 Warm white 2700K<br>K30 Warm white 3000K<br>K40 Neutral white 4000K<br>K55 Cold white 5500K |

Order code example: MTX-02065630-K27

# TECHNICAL DRAWING



## **ACCESSORIES**

#### Cables

| 4 pcs. metal spacers and screw set | CMP00637 |  |  |
|------------------------------------|----------|--|--|
| Mounting kit                       |          |  |  |
| 2 poles connecting patch, L=100 cm | CMP00627 |  |  |
| 2 poles connecting patch, L=40 cm  | CMP00626 |  |  |
| 2 poles connecting patch, L=10 cm  | CMP00625 |  |  |