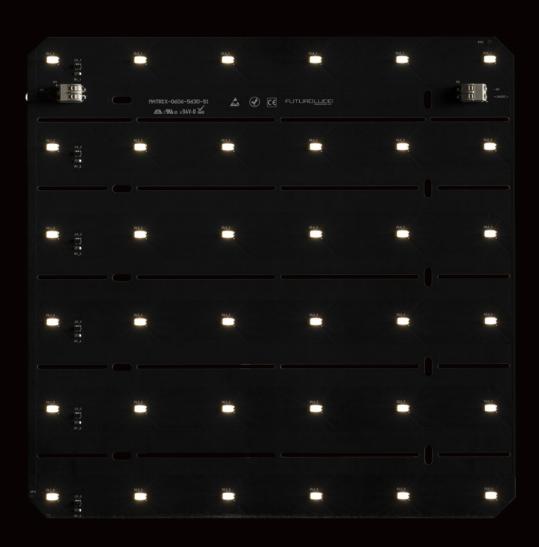

#### **APPLICATIONS**

The modules of the Matrix series originate from the idea that the white light array is the basic element in creating backlighting solutions in which reduced thickness is necessary. The widely diffused light emission allows to obtain a uniform spread over the entire surface onto which light is projected at a distance of just 40 mm. Thanks to its sectionable mechanics designed to maintain the LED module in both directions, Matrix is a highly versatile product that makes any composition possible. Typically, this product is used to create ceilings, walls or floors, backlit to achieve surprising effects. Matrix can also create animated low resolution graphics.

#### **FEATURES**

Very diffused emission = optimal light uniformity

Highly flexible thanks to the sectionable mechanics

High efficiency (>110 lm/W)

ANSI compliant binning, 2 step MacAdams ellipse for each individual lot

Connector

Divisible

### Performance

| LED type                     | Mid power                                |  |
|------------------------------|------------------------------------------|--|
| LED nr. and model            | 36 x Seoul 5630                          |  |
| Total lumen output (at 85°C) | Up to 750 lm                             |  |
| Colour temperature           | 2700 - 3000 - 4000 - 5500 K              |  |
| Binning                      | 2 step elipse MacAdam                    |  |
| CRI                          | >90 (2700 - 3000 K), >80 (4000 - 5500 K) |  |
| Other colours                | On request                               |  |
| Electrical                   |                                          |  |
| Supply type                  | Costant voltage                          |  |
| Supply value                 | 24 Vdc                                   |  |
| Maximum power consumption    | 8 W/cad. (128 W/sqm)                     |  |
| Connection                   | Quick connector and release button       |  |
| Phisical  Body material      | Double-sided copper fibreglass           |  |
| Body finish                  | Anti-reflex black screen printing        |  |
| Optic material               | n.a.                                     |  |
| Optic type                   | n.a.                                     |  |
| Screen material              | n.a.                                     |  |
| Dissipation                  | Passive                                  |  |
| Protection rating            | IP20                                     |  |
| Class                        | III                                      |  |
| Weight                       | 0,1 Kg/cad.                              |  |
| Dimensions                   | See technical drawing                    |  |
| Operating temperature range  | -25 / +70 °C                             |  |
| MTBF (LM80)                  | 50.000 hrs                               |  |
|                              |                                          |  |