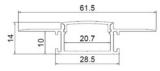

## TECHNICAL DRAWING

## APPLICATIONS

Т

*Slot-M* trimless aluminium profile has been specifically designed to create light cuts into plasterboards walls and ceilings. The light emission has a width of only 21mm that allows to create consistant continuous lines.

#### Trimless element

Easy mounting on gypsum boards Light emission width of 21mm