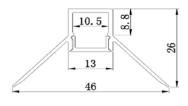

# TECHNICAL DRAWING

## APPLICATIONS

*Slot-IN* trimless aluminium profile has been design to create light lines in the internal conjunction of two plasterboards panels. The trimless installation make it a very interesting element that split the surfaces continuity through a slim cut of light with a width of only 11mm.

#### Trimless element

Easy mounting on plasterboard Light emission width of only 11mm