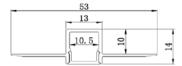

# TECHNICAL DRAWING

### **APPLICATIONS**

*Slot-S* trimless aluminium profile has been specifically designed to create light cuts into plasterboards walls and ceilings. The light emission has a width of only 11mm that allows to create defined continuous lines.

### **FEATURES**

Trimless element

Easy mounting on plasterboard
Light emission width of only 11mm