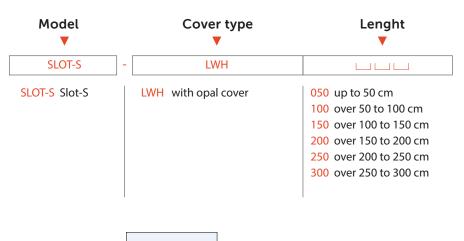

## HOW TO ORDER

With opal cover

Order code example: SLOT-S-LWH150

Note: cable feeding to be made during installation.

INTERIORS LINEAR