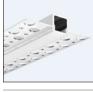

# SLOT-S

### **APPLICATIONS**

*Slot-S* trimless aluminium profile has been specifically designed to create light cuts into plasterboards walls and ceilings. The light emission has a width of only 11mm that allows to create defined continuous lines.

### **FEATURES**

Trimless element

Easy mounting on plasterboard
Light emission width of only 11mm